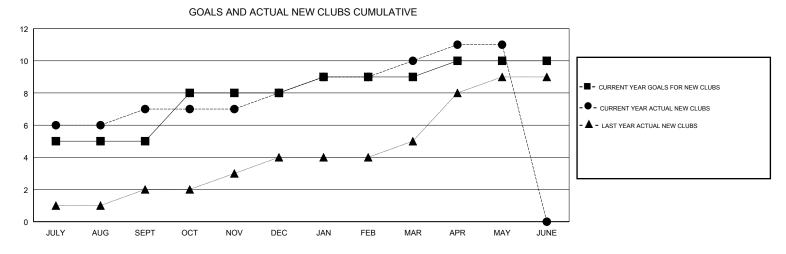

## GMT: N S SANKAR

| GMT: N S SANK | KAR           |             | LOCAT         | ION INDIA             |                           |                         | GMT CA                                             |  |
|---------------|---------------|-------------|---------------|-----------------------|---------------------------|-------------------------|----------------------------------------------------|--|
| -             | Clut          | )S          |               | Members               |                           |                         |                                                    |  |
|               | RESULTS FOR   | R 2017-2018 |               | RESULTS FOR 2017-2018 |                           |                         |                                                    |  |
| QUARTER       | NEW CLUB GOAL | NEW CLUBS   | DROPPED CLUBS | QUARTER               | MEMBER GROWTH NET<br>GOAL | MEMBER GROWTH<br>ACTUAL | DROPPED<br>MEMBERS ACTUAL<br>(including transfers) |  |
| JULY/AUG/SEPT | 5             | 7           | 1             | JULY/AUG/SEPT         | 375                       | 405                     | 500                                                |  |
| OCT/NOV/DEC   | 3             | 1           | 7             | OCT/NOV/DEC           | 285                       | 245                     | 300                                                |  |
| JAN/FEB/MAR   | 1             | 2           | 0             | JAN/FEB/MAR           | 210                       | 335                     | 106                                                |  |
| APR/MAY/JUNE  | 1             | 1           | 0             | APR/MAY/JUNE          | 150                       | 99                      | 211                                                |  |